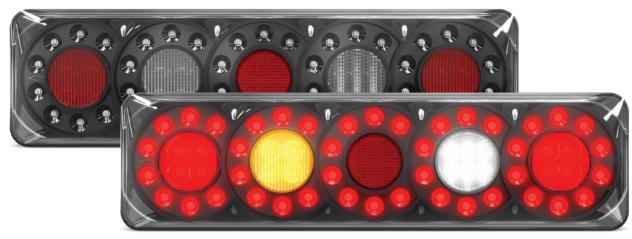

## **3851 Series Rear Combination Lamp**

**ECE** Approved

100% Waterproof

5 Year Warranty

• ECE Road Approved

• Inbuilt Reflex Reflector

• IP67 Rated

• 5 Year Warranty

**Function** Stop/Tail/Indicator/Reverse/Reflector

**Size** 387mm x 105mm x 30.5mm

**Voltage** 12-24 Multivolt

LED Qty 60

Cable40cmLensPMMABaseABS

 Draw
 Stop
 Tail
 Ind
 Rev

 @13.8V
 0.17A
 0.08A
 0.08A
 0.16A