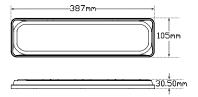

**Function** Stop/Tail/Indicator/Reverse/Reflector

**Size** 387mm x 105mm x 30.5mm

**Voltage** 12-24 Multivolt

LED Qty 60

Cable40cmLensPMMABaseABS

 Draw
 Stop
 Tail
 Ind
 Rev

 @13.8V
 0.17A
 0.08A
 0.08A
 0.16A